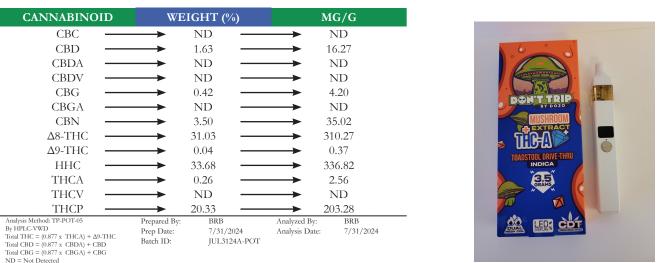

| ΤΟΤΑL Δ9-ΤΗC | Δ8-THC | TOTAL CANNABINOIDS |
|--------------|--------|--------------------|
| 0.26%        | 31.03% | 90.88%             |

Hell APPROVED BY: 8/1/2024 JUSTIN HALL LAB DIRECTOR **SIGNATURE** SIGNED ON PJLA Testing Accreditation# 115522