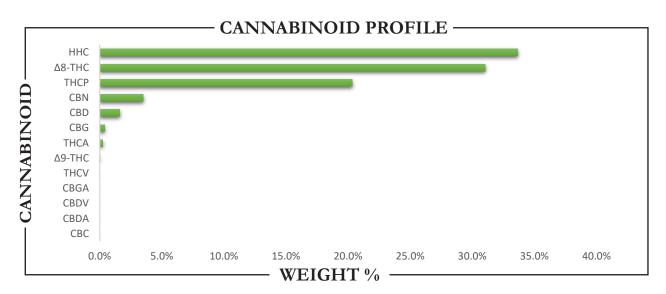

| ΤΟΤΑL Δ9-ΤΗC | Δ8-THC | TOTAL CANNABINOIDS |
|--------------|--------|--------------------|
| 0.26%        | 31.03% | 90.88%             |

Hell APPROVED BY: 8/1/2024 JUSTIN HALL LAB DIRECTOR **SIGNATURE** SIGNED ON PJLA Testing Accreditation# 115522