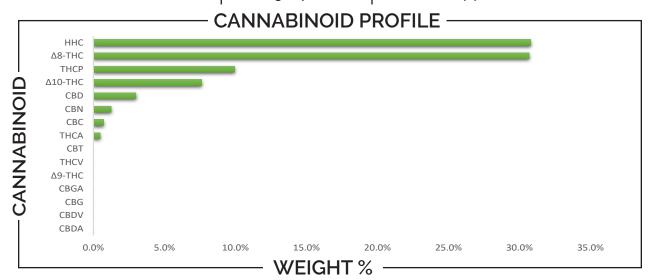

| Δ9-ΤΗС | Δ8-ΤΗС | TOTAL CANNABINOIDS |
|--------|--------|--------------------|
| ND     | 30.67% | 84.46%             |

| CANNABINOID                | WEIGHT (%)              | MG/G             |
|----------------------------|-------------------------|------------------|
| CBC -                      | 0.71                    | 7.13             |
| CBD -                      | 2.99                    | 29.92            |
| CBDA -                     | → ND —                  | → ND             |
| CBDV -                     | → ND —                  | → ND             |
| CBG -                      | → ND —                  | → ND             |
| CBGA -                     | → ND                    | → ND             |
| CBN -                      | <b>1.26</b>             | 12.58            |
| Δ8-THC -                   | 30.67                   | → 306.70         |
| Δ9-THC <b>-</b>            | → ND                    | → ND             |
| HHC -                      | <b>→</b> 30.78 <b>→</b> | → 307.76         |
| THCA -                     | <b>O</b> .48            | <b>4</b> .78     |
| THCV -                     | → ND —                  | → ND             |
| THCP -                     | 9.94                    | 99.43            |
| CBT -                      | → ND -                  | → ND             |
| Δ10-THC <b>-</b>           | 7.63                    | <b>→</b> 76.31   |
| Analysis Method: TP-POT-05 | Prepared Bv: BRB        | Analyzed By: BRB |