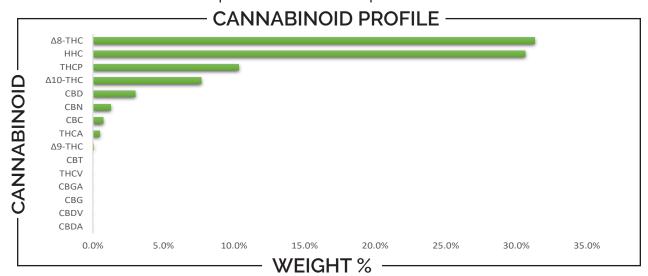

| Δ9-ΤΗС | Δ8-ΤΗС | TOTAL CANNABINOIDS |  |
|--------|--------|--------------------|--|
| 0.07%  | 31.30% | 85.51%             |  |

| CANNABINOID                | WE        | WEIGHT (%) |              | MG/G |  |
|----------------------------|-----------|------------|--------------|------|--|
| CBC •                      | <b>—</b>  | 0.74       | 7.           | 44   |  |
| CBD •                      | <b></b>   | 3.00       | <b>→</b> 30  | 0.04 |  |
| CBDA •                     | <b></b>   | ND —       | <b>→</b> N   | 1D   |  |
| CBDV .                     | <b></b>   | ND —       | <b>→</b> N   | 1D   |  |
| CBG -                      | <b></b>   | ND —       | <b>→</b> N   | ID   |  |
| CBGA •                     | <b></b>   | ND —       | <b>→</b> N   | ID   |  |
| CBN •                      | <b></b>   | 1.26       | <b>1</b> 2   | .64  |  |
| Δ8-THC •                   | <b></b>   | 31.30      | <b>→</b> 313 | 3.03 |  |
| Δ9-THC ·                   | <b></b>   | 0.07       | <b>O</b> .   | 68   |  |
| HHC .                      | <b></b>   | 30.63      | → 30         | 6.31 |  |
| THCA -                     | <b></b>   | 0.49       | <b>→</b> 4.  | 88   |  |
| THCV -                     | <b></b>   | ND —       | <b>→</b> N   | ID   |  |
| THCP -                     | <b></b>   | 10.33      | 103          | 3.26 |  |
| CBT •                      |           | ND —       | <b>→</b> N   | 1D   |  |
| Δ10-THC •                  | <b>——</b> | 7.68       | <b>→</b> 76  | 5.78 |  |
| Analysis Method: TP-POT-05 | Prenared  | Rv: RRR    | Analyzed Ry  | BRR  |  |