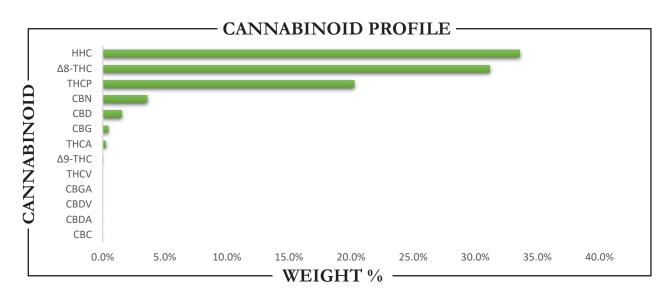

| CANNABINO                                                                                                                                                                 | ID | WE                                      | IGHT (%                 | <b>(6)</b>     |                                | MG/G             |
|---------------------------------------------------------------------------------------------------------------------------------------------------------------------------|----|-----------------------------------------|-------------------------|----------------|--------------------------------|------------------|
| CBC                                                                                                                                                                       |    | <b>→</b>                                | ND                      |                | <b>→</b>                       | ND               |
| CBD                                                                                                                                                                       |    | <b>→</b>                                | 1.51                    |                | <b>→</b>                       | 15.12            |
| CBDA                                                                                                                                                                      |    | <b>→</b>                                | ND                      |                | <b>→</b>                       | ND               |
| CBDV                                                                                                                                                                      |    | <b>→</b>                                | ND                      |                | <b>→</b>                       | ND               |
| CBG                                                                                                                                                                       |    | <b>→</b>                                | 0.42                    |                | <b>→</b>                       | 4.25             |
| CBGA                                                                                                                                                                      |    | <b>→</b>                                | ND                      |                | <b>→</b>                       | ND               |
| CBN                                                                                                                                                                       |    | <b>→</b>                                | 3.58                    |                | <b>→</b>                       | 35.80            |
| $\Delta 8$ -THC                                                                                                                                                           |    | <b>→</b>                                | 31.17                   |                | <b>→</b>                       | 311.66           |
| $\Delta$ 9-THC                                                                                                                                                            |    | <b>→</b>                                | 0.04                    |                | <b>→</b>                       | 0.36             |
| HHC                                                                                                                                                                       |    | <b>→</b>                                | 33.59                   |                | <b>→</b>                       | 335.90           |
| THCA                                                                                                                                                                      |    | <b>→</b>                                | 0.25                    |                | <b>→</b>                       | 2.52             |
| THCV                                                                                                                                                                      |    | <b>→</b>                                | ND                      |                | <b>→</b>                       | ND               |
| THCP                                                                                                                                                                      |    | <b>→</b>                                | 20.27                   |                | <b>→</b>                       | 202.70           |
| Analysis Method: TP-POT-05<br>By HPLC-VWD<br>Total THC = (0.877 x THCA) + \Delta<br>Total CBD = (0.877 x CBDA) + C<br>Total CBG = (0.877 x CBGA) + C<br>ND = Not Detected | BD | Prepared By:<br>Prep Date:<br>Batch ID: | BRB<br>7/31/2<br>JUL312 | 024<br>24A-POT | Analyzed By:<br>Analysis Date: | BRB<br>7/31/2024 |