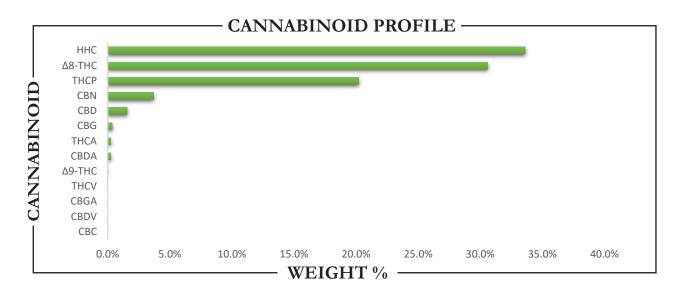

**DATE RECEIVED:** 7/31/2024

| TOTAL Δ9-THC | Δ8-ΤΗС | TOTAL CANNABINOIDS |
|--------------|--------|--------------------|
| 0.25%        | 30.59% | 90.59%             |

| CANNABINOID                                                                                                                                             | WE                                | EIGHT (%)                        | MG/G                                         |
|---------------------------------------------------------------------------------------------------------------------------------------------------------|-----------------------------------|----------------------------------|----------------------------------------------|
| CBC -                                                                                                                                                   | <b>—</b>                          | ND —                             | → ND                                         |
| CBD -                                                                                                                                                   | <b></b>                           | 1.57 —                           | <b>→</b> 15.72                               |
| CBDA -                                                                                                                                                  | <b></b>                           | 0.25                             | 2.49                                         |
| CBDV -                                                                                                                                                  | <b></b>                           | ND —                             | → ND                                         |
| CBG -                                                                                                                                                   | <b>→</b>                          | 0.37                             | → 3.74                                       |
| CBGA -                                                                                                                                                  | <b></b>                           | ND —                             | → ND                                         |
| CBN -                                                                                                                                                   | <b></b>                           | 3.70                             | → 36.96                                      |
| $\Delta 8$ -THC –                                                                                                                                       | <b></b>                           | 30.59                            | → 305.89                                     |
| $\Delta$ 9-THC –                                                                                                                                        | <b></b>                           | 0.03                             | <b>→</b> 0.33                                |
| HHC -                                                                                                                                                   | <b></b>                           | 33.61                            | → 336.06                                     |
| THCA -                                                                                                                                                  | <b>→</b>                          | 0.25                             | <b>→</b> 2.52                                |
| THCV -                                                                                                                                                  | <b></b>                           | ND —                             | → ND                                         |
| THCP -                                                                                                                                                  | <b>→</b>                          | 20.22                            | <b>2</b> 02.24                               |
| Analysis Method: TP-POT-05<br>By HPLC-VWD<br>Total THC = (0.877 x THCA) + Δ9-TH<br>Total CBD = (0.877 x CBDA) + CBD<br>Total CBG = (0.877 x CBGA) + CBG | Prepared By: Prep Date: Batch ID: | BRB<br>7/31/2024<br>JUL3124A-POT | Analyzed By: BRB<br>Analysis Date: 7/31/2024 |

ND = Not Detected

APPROVED BY:
JUSTIN HALL
LAB DIRECTOR

J. Hall

8/1/2024

**SIGNATURE** 

SIGNED ON