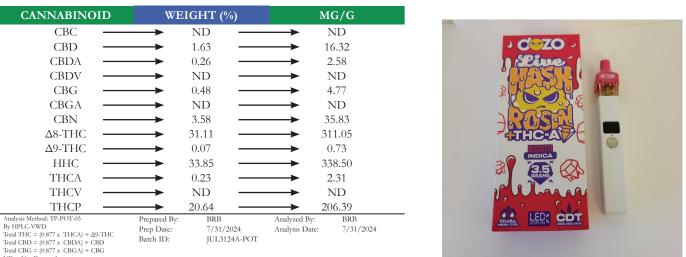

| ΤΟΤΑL Δ9-ΤΗC | Δ8-THC | TOTAL CANNABINOIDS |
|--------------|--------|--------------------|
| 0.28%        | 31.11% | 91.85%             |

ND = Not Detected

This is a Badger Labs Certificate of Analysis and may not be reproduced without written approval from Badger Labs. Badger Labs maintains strict confidentiality of all client data. Any information regarding an analysis is shared only with the the individuals designated on the Laboratory Chain of Custody (COC) as contacts unless authorization is received. Limits of Quantification (LOQ) are available upon request. This report complies to the requirements of the ISO/IEC 17025:2017 standard. Review the results, expanded uncertainty and specifications to ensure they meet your requirements. Uncertainty values are available upon request.