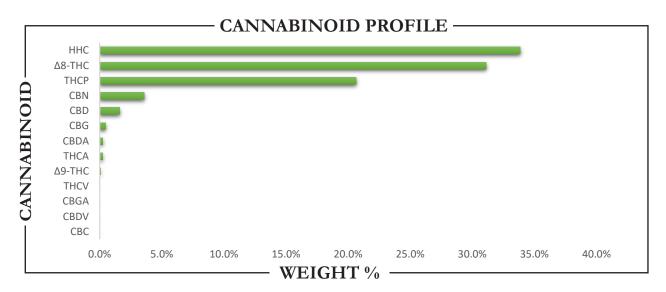

| ΤΟΤΑL Δ9-ΤΗC | Δ8-THC | TOTAL CANNABINOIDS |
|--------------|--------|--------------------|
| 0.28%        | 31.11% | 91.85%             |

ND = Not Detected

This is a Badger Labs Certificate of Analysis and may not be reproduced without written approval from Badger Labs. Badger Labs maintains strict confidentiality of all client data. Any information regarding an analysis is shared only with the the individuals designated on the Laboratory Chain of Custody (COC) as contacts unless authorization is received. Limits of Quantification (LOQ) are available upon request. This report complies to the requirements of the ISO/IEC 17025:2017 standard. Review the results, expanded uncertainty and specifications to ensure they meet your requirements. Uncertainty values are available upon request.