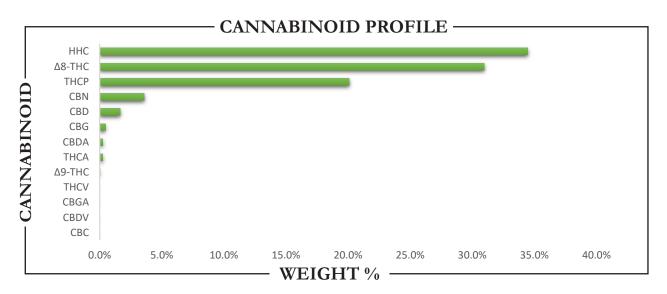

| TOTAL Δ9-THC | Δ8-THC | TOTAL CANNABINOIDS |
|--------------|--------|--------------------|
| 0.26%        | 30.95% | 91.72%             |

Total CBG = (0.877 x CBGA) ND = Not Detected

This is a Badger Labs Certificate of Analysis and may not be reproduced without written approval from Badger Labs. Badger Labs maintains strict confidentiality of all client data. Any information regarding an analysis is shared only with the the individuals designated on the Laboratory Chain of Custody (COC) as contacts unless authorization is received. Limits of Quantification (LOQ) are available upon request. This report complies to the requirements of the ISO/IEC 17025:2017 standard. Review the results, expanded uncertainty and specifications to ensure they meet your requirements. Uncertainty values are available upon request.