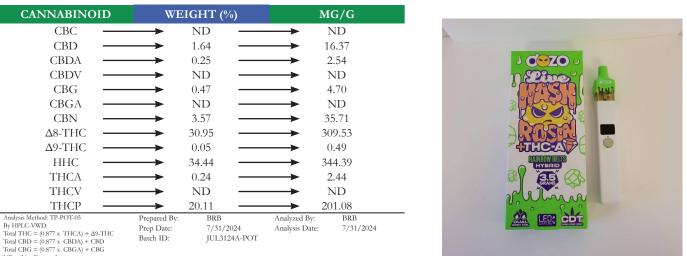

| TOTAL Δ9-THC | Δ8-THC | TOTAL CANNABINOIDS |
|--------------|--------|--------------------|
| 0.26%        | 30.95% | 91.72%             |

Total CBG = (0.877 x CBGA) ND = Not Detected

This is a Badger Labs Certificate of Analysis and may not be reproduced without written approval from Badger Labs. Badger Labs maintains strict confidentiality of all client data. Any information regarding an analysis is shared only with the the individuals designated on the Laboratory Chain of Custody (COC) as contacts unless authorization is received. Limits of Quantification (LOQ) are available upon request. This report complies to the requirements of the ISO/IEC 17025:2017 standard. Review the results, expanded uncertainty and specifications to ensure they meet your requirements. Uncertainty values are available upon request.