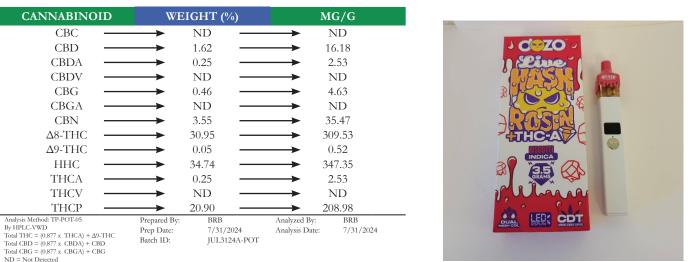

| ΤΟΤΑL Δ9-ΤΗC | Δ8-THC | TOTAL CANNABINOIDS |
|--------------|--------|--------------------|
| 0.27%        | 30.95% | 92.77%             |

Hell APPROVED BY: 8/1/2024 JUSTIN HALL LAB DIRECTOR **SIGNATURE** SIGNED ON PJLA Testing Accreditation# 115522