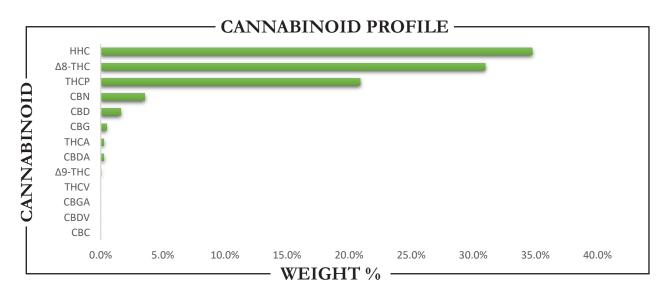

| ΤΟΤΑL Δ9-ΤΗC | Δ8-THC | TOTAL CANNABINOIDS |
|--------------|--------|--------------------|
| 0.27%        | 30.95% | 92.77%             |

Hell APPROVED BY: 8/1/2024 JUSTIN HALL LAB DIRECTOR **SIGNATURE** SIGNED ON PJLA Testing Accreditation# 115522