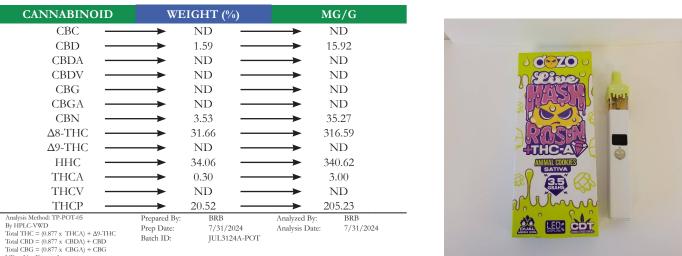

## **REPORT** PREPARED FOR:

DOZO 3400 Cottage Way, Suite G2-6023 Sacramento, CA 95825

**PROJECT#** 24013868 **LAB ID** 54032416 **REPORT DATE** 8/1/2024

SAMPLE NAME: Live Hash Rosin 3.5 - Animal Cookies DATE RECEIVED: 7/31/2024

| TOTAL Δ9-THC | Δ8-THC | TOTAL CANNABINOIDS |
|--------------|--------|--------------------|
| 0.26%        | 31.66% | 91.66%             |

ND = Not Detected

PJLA Testing Accreditation# 115522

LAB DIRECTOR