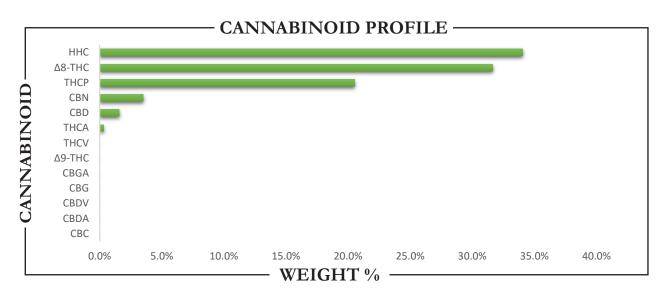

| TOTAL Δ9-THC | Δ8-THC | TOTAL CANNABINOIDS |
|--------------|--------|--------------------|
| 0.26%        | 31.66% | 91.66%             |

ND = Not Detected

PJLA Testing Accreditation# 115522

LAB DIRECTOR