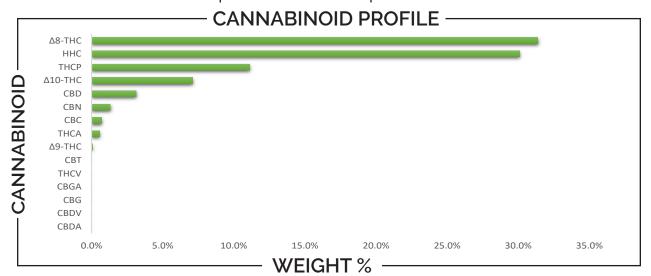

## **REPORT PREPARED FOR:**

DOZO

3400 Cottage Way Ste G Sacramento, CA 95825 PROJECT# 24011012

REPORT DATE 6/12/2024

SAMPLE NAME: Diamond Sauce - Mimosa

**DATE RECEIVED**: 6/10/2024 **LAB ID**: 54025799

| Δ9-ΤΗС | Δ8-ΤΗС | TOTAL CANNABINOIDS |
|--------|--------|--------------------|
| 0.07%  | 31.38% | 85.55%             |

| CANNABINOI               | D           | WEIGHT (%)     |  | MG/G         |      |  |
|--------------------------|-------------|----------------|--|--------------|------|--|
| CBC                      |             | 0.72           |  | 7.           | 22   |  |
| CBD                      | <b>→</b>    | 3.14           |  | → 31         | .42  |  |
| CBDA                     | <b>→</b>    | • ND           |  | <b>→</b> N   | ID   |  |
| CBDV                     | <b></b>     | • ND           |  | <b>→</b> N   | 1D   |  |
| CBG                      | <b>→</b>    | • ND           |  | <b>→</b> \   | ID   |  |
| CBGA                     | <b>→</b>    | • ND           |  | <b>→</b> N   | ID   |  |
| CBN                      | <b>→</b>    | 1.33           |  | <b>→</b> 13  | .26  |  |
| Δ8-ΤΗС                   | <b>→</b>    | 31.38          |  | 31;          | 3.81 |  |
| Δ9-ΤΗС                   | <b>→</b>    | 0.07           |  | <b>→</b> 0   | 75   |  |
| HHC                      | <del></del> | 30.10          |  | → 30         | 1.01 |  |
| THCA                     | <b>→</b>    | 0.58           |  | <b>→</b> 5.  | 85   |  |
| THCV                     | <b>→</b>    | • ND           |  | <b>→</b> N   | ID   |  |
| THCP                     | <b>→</b>    | 11.12          |  | <b>→</b> 11: | 1.19 |  |
| CBT                      | <b>→</b>    | • ND           |  | <b>→</b> N   | ID   |  |
| Δ10-ΤΗС                  |             | 7.10           |  | <b>→</b> 71  | 01   |  |
| Analysis Method: TP-POT- | ns Pre      | enared Rv: RRR |  | Analyzed By: | BRB  |  |