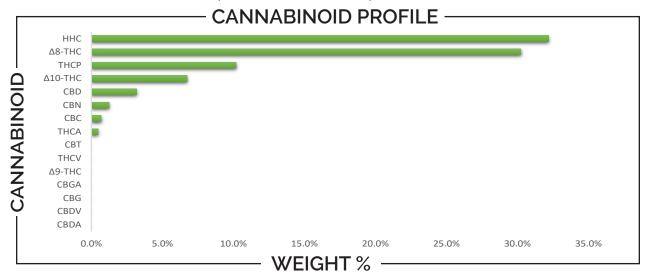

| CANNABINOI               | D        | WEIGHT (%)    |                                 | MG/G       |  |
|--------------------------|----------|---------------|---------------------------------|------------|--|
| CBC                      | <b>→</b> | 0.70          | <b></b>                         | 6.98       |  |
| CBD                      | <b></b>  | 3.20          | <b></b>                         | 31.96      |  |
| CBDA                     | <b>→</b> | ND            | $\longrightarrow\hspace{0.2in}$ | ND         |  |
| CBDV                     | <b></b>  | ND            | <b></b>                         | ND         |  |
| CBG                      | <b></b>  | ND            | <b></b>                         | ND         |  |
| CBGA                     | <b>→</b> | ND            | $\longrightarrow$               | ND         |  |
| CBN                      | <b>→</b> | 1.25          | <b></b>                         | 12.50      |  |
| Δ8-ΤΗС                   | <b>→</b> | 30.24         | <b></b>                         | 302.39     |  |
| Δ9-ΤΗС                   | <b>→</b> | ND            | <b>→</b>                        | ND         |  |
| HHC                      | <b>→</b> | 32.21         | <b></b>                         | 322.05     |  |
| THCA                     | <b></b>  | 0.49          | <b></b>                         | 4.87       |  |
| THCV                     | <b>→</b> | ND            | <b>→</b>                        | ND         |  |
| THCP                     | <b>→</b> | 10.20         | <b></b>                         | 101.97     |  |
| CBT                      | <b></b>  | ND            | <b></b>                         | ND         |  |
| Δ10-ΤΗС                  |          | 6.75          | <b>→</b>                        | 67.50      |  |
| Analysis Method: TP-POT- | ns Pre   | nared By: BRB | Analyze                         | ed Bv: BRB |  |