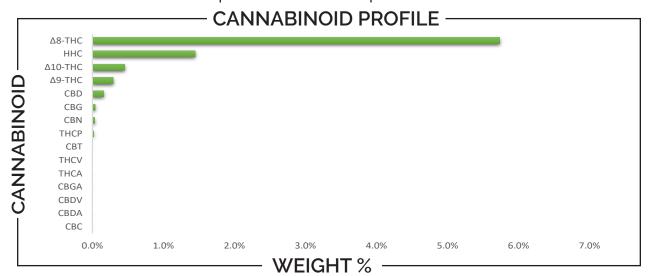

| Δ9-ΤΗС | Δ8-THC   | TOTAL CANNABINOIDS |
|--------|----------|--------------------|
| 0.29%  | 329.7 mg | 470.0 mg           |

| CANNABINOI                |                   | WEIGHT (%)    |                                | MG/Gummy    |  |
|---------------------------|-------------------|---------------|--------------------------------|-------------|--|
| CBC                       | <b>→</b>          | ND            |                                | ND          |  |
| CBD                       | <b></b>           | 0.16          | $\longrightarrow\hspace{-3mm}$ | 9.10        |  |
| CBDA                      | <b></b>           | ND            | $\longrightarrow\hspace{-3mm}$ | ND          |  |
| CBDV                      | $\longrightarrow$ | ND            | $\longrightarrow$              | ND          |  |
| CBG                       | $\longrightarrow$ | 0.04          | <b>→</b>                       | 2.19        |  |
| CBGA                      | <b>&gt;</b>       | ND            | <b>→</b>                       | ND          |  |
| CBN                       | <b>→</b>          | 0.03          | $\longrightarrow$              | 1.76        |  |
| Δ8-ΤΗС                    | $\longrightarrow$ | 5.73          | <b></b>                        | 329.70      |  |
| Δ9-THC                    |                   | 0.29          | $\longrightarrow$              | 16.85       |  |
| HHC                       | <b>→</b>          | 1.45          | <b></b>                        | 83.38       |  |
| THCA                      | <b>→</b>          | ND            | $\longrightarrow$              | ND          |  |
| THCV                      | <b></b>           | ND            | <b>→</b>                       | ND          |  |
| THCP                      | <b>→</b>          | 0.02          | <b></b>                        | 1.04        |  |
| CBT                       | <b>→</b>          | ND            | <b></b>                        | ND          |  |
| Δ10-THC                   |                   | 0.45          |                                | 26.02       |  |
| Analysis Method: TD-DOT-0 | - Pro             | nared By: BDB | Analyz                         | red By: BDB |  |

Analysis Method: TP-POT-05
Total THC = (0.877 x THCA) + Δ9-THC
Total CBD = (0.877 x CBDA) + CBD
ND = Not Detected

Prepared By: Prep Date: Batch ID:

BRB 6/10/2024 JUN1024A-POT Analyzed By: BRB
Analysis Date: 6/10/2024