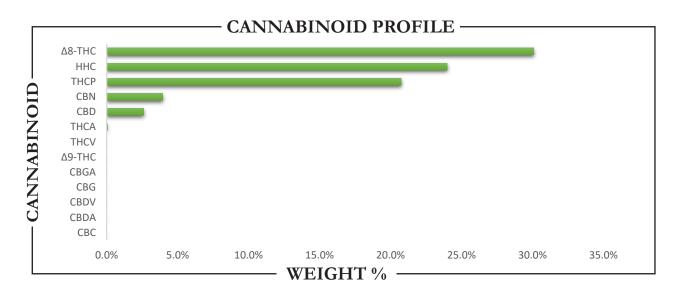

**DATE RECEIVED:** 7/25/2024

| TOTAL Δ9-THC Δ8-THC |        | TOTAL CANNABINOIDS |  |
|---------------------|--------|--------------------|--|
| 0.06%               | 30.10% | 81.44%             |  |

| CANNABINOI                                                                                                                                           | D                 | WEIGHT (%)     |                                    | MG/G   |
|------------------------------------------------------------------------------------------------------------------------------------------------------|-------------------|----------------|------------------------------------|--------|
| CBC                                                                                                                                                  | <b>→</b>          | ND -           | <b>→</b>                           | ND     |
| CBD                                                                                                                                                  | <b>→</b>          | 2.60           | <b></b>                            | 25.98  |
| CBDA                                                                                                                                                 | <b>→</b>          | ND -           | <b></b>                            | ND     |
| CBDV                                                                                                                                                 | $\longrightarrow$ | ND -           | <b>→</b>                           | ND     |
| CBG                                                                                                                                                  | $\longrightarrow$ | ND -           | <b></b>                            | ND     |
| CBGA                                                                                                                                                 | <b></b>           | ND -           | <b></b>                            | ND     |
| CBN                                                                                                                                                  | <b></b>           | 3.94           | <b></b>                            | 39.37  |
| $\Delta 8$ -THC                                                                                                                                      | <b>→</b>          | 30.10          | <b></b>                            | 300.96 |
| $\Delta 9$ -THC                                                                                                                                      | <b>→</b>          | ND -           | <b></b>                            | ND     |
| ННС                                                                                                                                                  | <b>→</b>          | 23.98          | <b></b>                            | 239.77 |
| THCA                                                                                                                                                 | <b></b>           | 0.07           | <b></b>                            | 0.68   |
| THCV                                                                                                                                                 | <b></b>           | ND -           | <b></b>                            | ND     |
| THCP                                                                                                                                                 | <b>→</b>          | 20.76          | <b></b>                            | 207.61 |
| Analysis Method: TP-POT-05<br>By HPLC-VWD<br>Total THC = (0.877 x THCA) + Δ9-<br>Total CBD = (0.877 x CBDA) + CBI<br>Total CBG = (0.877 x CBGA) + CB | D Batch II        | ite: 7/26/2024 | Analyzed By<br>Analysis Dat<br>POT |        |

ND = Not Detected

APPROVED BY:
JUSTIN HALL
LAB DIRECTOR

J. Hall

7/29/2024

**SIGNATURE** 

SIGNED ON

Page 1 of 1