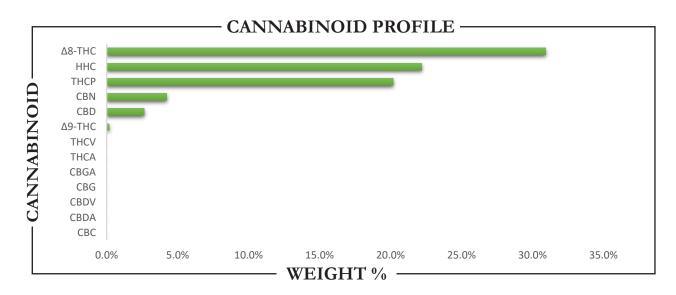

**DATE RECEIVED:** 7/25/2024

| TOTAL Δ9-THC | Δ8-ΤΗС | TOTAL CANNABINOIDS |  |
|--------------|--------|--------------------|--|
| 0.18%        | 30.93% | 80.34%             |  |

| CANNABINOID                                                                                                                                            |           | EIGHT (%)                        | MG/G           |                  |
|--------------------------------------------------------------------------------------------------------------------------------------------------------|-----------|----------------------------------|----------------|------------------|
| CBC -                                                                                                                                                  | <b>——</b> | ND —                             | → NI           | )                |
| CBD -                                                                                                                                                  | <b></b>   | 2.63                             | <b>26.29</b>   |                  |
| CBDA -                                                                                                                                                 | <b></b>   | → ND → ND                        |                | )                |
| CBDV -                                                                                                                                                 | <b></b>   | ND —                             | → ND           |                  |
| CBG -                                                                                                                                                  | <b></b>   | ND —                             | → ND           |                  |
| CBGA -                                                                                                                                                 | <b></b>   | ND —                             | → ND           |                  |
| CBN -                                                                                                                                                  | <b></b>   | 4.23                             | <b>→</b> 42.32 |                  |
| $\Delta 8$ -THC                                                                                                                                        | <b></b>   | 30.93                            | → 309.28       |                  |
| Δ9-THC <b>-</b>                                                                                                                                        | <b></b>   | 0.18                             | → 1.78         |                  |
| HHC -                                                                                                                                                  | <b>→</b>  | 22.18                            | <b>221.83</b>  |                  |
| THCA -                                                                                                                                                 | <b></b>   | ND —                             | → ND           |                  |
| THCV -                                                                                                                                                 | <b></b>   | ND —                             | → ND           |                  |
| THCP -                                                                                                                                                 | <b></b>   | 20.19                            | <b>2</b> 01.   | 86               |
| Analysis Method: TP-POT-05<br>By HPLC-VWD<br>Total THC = (0.877 x THCA) + Δ9-T<br>Total CBD = (0.877 x CBDA) + CBD<br>Total CBG = (0.877 x CBGA) + CBG | Batch ID: | BRB<br>7/26/2024<br>JUL2624A-POT | Analysis Date: | BRB<br>7/26/2024 |

ND = Not Detected

APPROVED BY:
JUSTIN HALL
LAB DIRECTOR

J. Hall

7/29/2024

**SIGNATURE** 

SIGNED ON